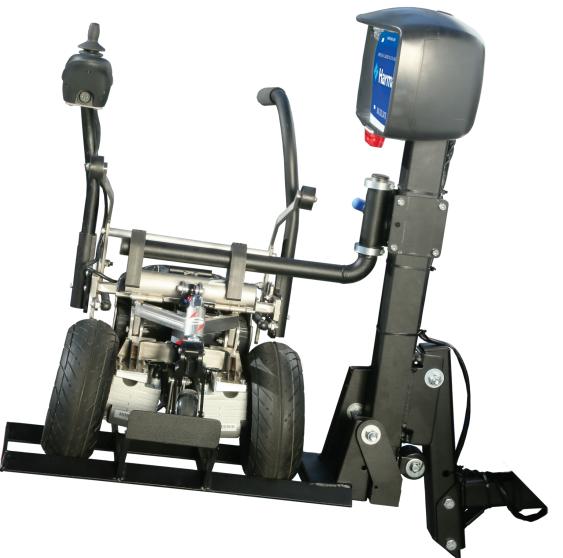

## AL-ZX1 Auto Lift for Spinergy ZX-1

Harmar's unique AL-ZX1 Lift is specifically designed to easily transport the Spinergy ZX-1, the innovative power add-on device that turns a manual wheelchair into an easy-glide power chair.

The custom platform and hold-down arm automatically secures the ZX-1 safely for transport on the rear of a vehicle featuring a Class I or greater hitch. When empty, the platform can be raised up and out of the way, making this lift the perfect ZX-1 accessory.

## Features & Benefits

- Automatic securement
- Lightweight, unobtrusive platform
- One-button convenience
- Easy load-on design

| Specifications   | AL-ZX1                     |
|------------------|----------------------------|
| Accommodates     | Spinergy ZX-1 power add-on |
| Lifting Capacity | 100 lbs. (45.4 kg)         |
| Installed Weight | 69 lbs.                    |
| Securement       | Automatic hold-down arm    |
| Hitch            | Class I or greater         |
| Power switch     | Keyed                      |
| Controls         | One-touch design           |
| Options          | Swing-Away                 |
| Warranty         | 3-year transferable        |